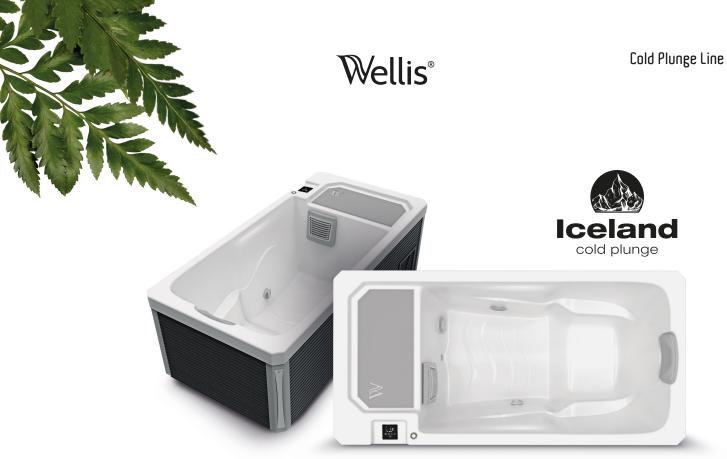

## Iceland

COLD PLUNGE

2200 × 1090 × 760 mm 1 seat

ACRYLIC COLOUR SIDE COVER COLOUR

Ice white

| Net weight / Water volume       | 200 kg / 530 l                            |
|---------------------------------|-------------------------------------------|
| Frame                           | WPS                                       |
| Side cover                      | UV-proof wood textured                    |
| Reinforcement                   | Poli-MAX™                                 |
| Insulation                      | LIFE Scandinavian insulation system       |
| Total number of jets            | -                                         |
| Air regulator                   | -                                         |
| Power requirement               | 1 × 10A - 230V / 50Hz + P&P EU            |
| Pumps                           | -                                         |
| Circulation pump                | Energy-saving W-EC circulation pump (0.25 |
| WOW system                      | -                                         |
| Cooling unit                    | 20CR3-SB cool/heat pump                   |
| Control panel                   | Cool&Heat control panel                   |
| Auxiliary control panel         | -                                         |
| Water refreshment               | Crystal Clean System,<br>WellisGuard™     |
| Cartridge filter                | 1 × Superfine                             |
| Exclusive Lights colour therapy | 1 × Central LED lighting, Corner lighting |
| Sound system                    | -                                         |
| Remote spa control              | SmartPhone app with wifi connection       |
| Thermo cover                    | standard - 12 cm                          |
|                                 |                                           |